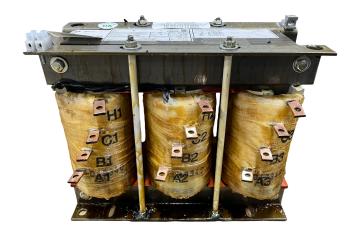

### **SCHEMATIC/DIAGRAM AND DIMENSION PICTURES**

### **PRODUCT SPECIFICATIONS**

| Weight          | 40 lbs             |
|-----------------|--------------------|
| Phases          | 3                  |
| НР              | 10                 |
| Enclosure       | Core & Coil        |
| Connection      | <u>3PhA-ST-0-2</u> |
| Primary Voltage | 600                |

### RS10J

| Primary Max Current    | <u>9.6A</u>       |
|------------------------|-------------------|
| Primary Markings       | H1-H2-H3          |
| Primary Terminals      | Large Scews       |
| Secondary Voltage      | <u>65/80/100%</u> |
| Secondary Max Current  | 88.8A             |
| Secondary Markings     | A-B-C             |
| Secondary Terminals    | Large Scews       |
| Primary Taps           | N/A               |
| Conductor Material     | <u>Copper</u>     |
| Insuation Class        | 220               |
| BIL (Insulation) Level | <u>10kV</u>       |
| Efficiency             | N/A               |
| Impedance              | N/A               |
| Sound (db)             | N/A               |
| Enclosure Type         | N/A               |