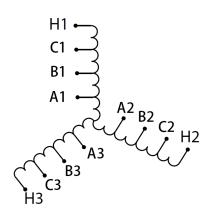

### **SCHEMATIC/DIAGRAM AND DIMENSION PICTURES**

### **PRODUCT SPECIFICATIONS**

| Weight          | 40 lbs             |
|-----------------|--------------------|
| Phases          | 3                  |
| НР              | 10                 |
| Enclosure       | Core & Coil        |
| Connection      | <u>3PhA-ST-0-2</u> |
| Primary Voltage | 600                |

### RS10J

| Primary Max Current    | <u>9.6A</u>       |
|------------------------|-------------------|
| Primary Markings       | H1-H2-H3          |
| Primary Terminals      | Large Scews       |
| Secondary Voltage      | <u>65/80/100%</u> |
| Secondary Max Current  | 88.8A             |
| Secondary Markings     | A-B-C             |
| Secondary Terminals    | Large Scews       |
| Primary Taps           | N/A               |
| Conductor Material     | <u>Copper</u>     |
| Insuation Class        | 220               |
| BIL (Insulation) Level | <u>10kV</u>       |
| Efficiency             | N/A               |
| Impedance              | N/A               |
| Sound (db)             | N/A               |
| Enclosure Type         | N/A               |