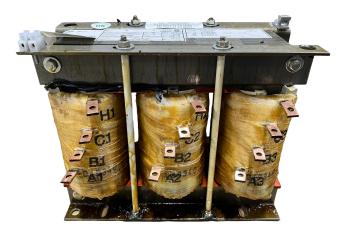

## SCHEMATIC/DIAGRAM AND DIMENSION PICTURES

## **PRODUCT SPECIFICATIONS**

| Weight              | 40 lbs             |
|---------------------|--------------------|
| Phases              | 3                  |
| HP                  | 10                 |
| Connection          | <u>3PhA-ST-0-2</u> |
| Primary Voltage     | 240                |
| Primary Max Current | <u>24.1A</u>       |

## RS10C

| Primary Markings           | <u>H1-H2-H3</u>                                                                                |
|----------------------------|------------------------------------------------------------------------------------------------|
| Primary Terminals          | Large Scews                                                                                    |
| Secondary Voltage          | <u>65/80/100%</u>                                                                              |
| Secondary Max Current      | <u>88.8A</u>                                                                                   |
| Secondary Markings         | <u>A-B-C</u>                                                                                   |
| Secondary Terminals        | Large Scews                                                                                    |
| Primary Taps               | N/A                                                                                            |
| Conductor Material         | <u>Copper</u>                                                                                  |
| Temperatue Rise            | <u>115°C</u>                                                                                   |
| Insuation Class            | <u>180°C</u>                                                                                   |
| BIL (Insulation) Level     | <u>10kV</u>                                                                                    |
| Efficiency                 | N/A                                                                                            |
| Impedance                  | N/A                                                                                            |
| Sound (db)                 | <u>N/A</u>                                                                                     |
| Enclosure Type             | Core & Coil                                                                                    |
| Enclosure                  | N/A                                                                                            |
| Finish                     | <u>N/A</u>                                                                                     |
| Standards & Certifications | <u>CSA Certified File No. LR34493, UL Listed File No. E108255, ISO 9001:2015</u><br>Registered |