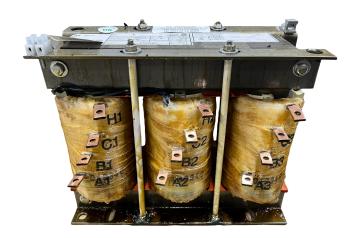

### **SCHEMATIC/DIAGRAM AND DIMENSION PICTURES**

### **PRODUCT SPECIFICATIONS**

| Weight              | 40 lbs             |
|---------------------|--------------------|
| Phases              | 3                  |
| НР                  | 10                 |
| Connection          | <u>3PhA-ST-0-2</u> |
| Primary Voltage     | 240                |
| Primary Max Current | 24.1A              |

### RS10C

| Primary Markings           | <u>H1-H2-H3</u>                                                                      |
|----------------------------|--------------------------------------------------------------------------------------|
| Primary Terminals          | Large Scews                                                                          |
| Secondary Voltage          | <u>65/80/100%</u>                                                                    |
| Secondary Max Current      | 88.8A                                                                                |
| Secondary Markings         | A-B-C                                                                                |
| Secondary Terminals        | Large Scews                                                                          |
| Primary Taps               | N/A                                                                                  |
| Conductor Material         | <u>Copper</u>                                                                        |
| Temperatue Rise            | 115°C                                                                                |
| Insuation Class            | 180°C                                                                                |
| BIL (Insulation) Level     | <u>10kV</u>                                                                          |
| Efficiency                 | N/A                                                                                  |
| Impedance                  | N/A                                                                                  |
| Sound (db)                 | N/A                                                                                  |
| Enclosure Type             | Core & Coil                                                                          |
| Enclosure                  | N/A                                                                                  |
| Finish                     | N/A                                                                                  |
| Standards & Certifications | CSA Certified File No. LR34493, UL Listed File No. E108255, ISO 9001:2015 Registered |