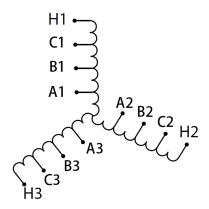

### **SCHEMATIC/DIAGRAM AND DIMENSION PICTURES**

### **PRODUCT SPECIFICATIONS**

| Weight              | 40 lbs             |
|---------------------|--------------------|
| Phases              | 3                  |
| НР                  | 10                 |
| Connection          | <u>3PhA-ST-0-2</u> |
| Primary Voltage     | 240                |
| Primary Max Current | 24.1A              |

### RS10C

| Primary Markings           | <u>H1-H2-H3</u>                                                                      |
|----------------------------|--------------------------------------------------------------------------------------|
| Primary Terminals          | Large Scews                                                                          |
| Secondary Voltage          | <u>65/80/100%</u>                                                                    |
| Secondary Max Current      | 88.8A                                                                                |
| Secondary Markings         | A-B-C                                                                                |
| Secondary Terminals        | Large Scews                                                                          |
| Primary Taps               | N/A                                                                                  |
| Conductor Material         | <u>Copper</u>                                                                        |
| Temperatue Rise            | 115°C                                                                                |
| Insuation Class            | 180°C                                                                                |
| BIL (Insulation) Level     | <u>10kV</u>                                                                          |
| Efficiency                 | N/A                                                                                  |
| Impedance                  | N/A                                                                                  |
| Sound (db)                 | N/A                                                                                  |
| Enclosure Type             | Core & Coil                                                                          |
| Enclosure                  | N/A                                                                                  |
| Finish                     | N/A                                                                                  |
| Standards & Certifications | CSA Certified File No. LR34493, UL Listed File No. E108255, ISO 9001:2015 Registered |