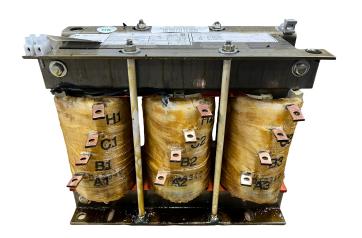

## **SCHEMATIC/DIAGRAM AND DIMENSION PICTURES**

## **PRODUCT SPECIFICATIONS**

| Weight              | 40 lbs             |
|---------------------|--------------------|
| Phases              | 3                  |
| НР                  | 10                 |
| Connection          | <u>3PhA-ST-0-2</u> |
| Primary Voltage     | 240                |
| Primary Max Current | 24.1A              |

## RS10C

| Primary Markings           | <u>H1-H2-H3</u>                                                                      |
|----------------------------|--------------------------------------------------------------------------------------|
| Primary Terminals          | Large Scews                                                                          |
| Secondary Voltage          | <u>65/80/100%</u>                                                                    |
| Secondary Max Current      | 88.8A                                                                                |
| Secondary Markings         | A-B-C                                                                                |
| Secondary Terminals        | Large Scews                                                                          |
| Primary Taps               | N/A                                                                                  |
| Conductor Material         | <u>Copper</u>                                                                        |
| Temperatue Rise            | 115°C                                                                                |
| Insuation Class            | 180°C                                                                                |
| BIL (Insulation) Level     | <u>10kV</u>                                                                          |
| Efficiency                 | N/A                                                                                  |
| Impedance                  | N/A                                                                                  |
| Sound (db)                 | N/A                                                                                  |
| Enclosure Type             | Core & Coil                                                                          |
| Enclosure                  | N/A                                                                                  |
| Finish                     | N/A                                                                                  |
| Standards & Certifications | CSA Certified File No. LR34493, UL Listed File No. E108255, ISO 9001:2015 Registered |