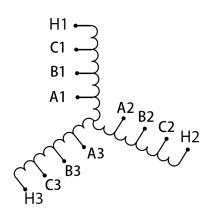

## **SCHEMATIC/DIAGRAM AND DIMENSION PICTURES**

## RS10C

| Primary Markings           | <u>H1-H2-H3</u>                                                                      |
|----------------------------|--------------------------------------------------------------------------------------|
| Primary Terminals          | Large Scews                                                                          |
| Secondary Voltage          | <u>65/80/100%</u>                                                                    |
| Secondary Max Current      | 88.8A                                                                                |
| Secondary Markings         | A-B-C                                                                                |
| Secondary Terminals        | Large Scews                                                                          |
| Primary Taps               | N/A                                                                                  |
| Conductor Material         | <u>Copper</u>                                                                        |
| Temperatue Rise            | 115°C                                                                                |
| Insuation Class            | 180°C                                                                                |
| BIL (Insulation) Level     | <u>10kV</u>                                                                          |
| Efficiency                 | N/A                                                                                  |
| Impedance                  | N/A                                                                                  |
| Sound (db)                 | N/A                                                                                  |
| Enclosure Type             | Core & Coil                                                                          |
| Enclosure                  | N/A                                                                                  |
| Finish                     | N/A                                                                                  |
| Standards & Certifications | CSA Certified File No. LR34493, UL Listed File No. E108255, ISO 9001:2015 Registered |