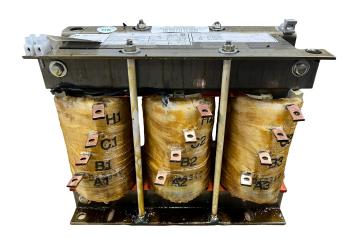

## SCHEMATIC/DIAGRAM AND DIMENSION PICTURES

### **PRODUCT SPECIFICATIONS**

| Weight              | 40 lbs             |
|---------------------|--------------------|
| Phases              | 3                  |
| НР                  | 10                 |
| Connection          | <u>3PhA-ST-0-2</u> |
| Primary Voltage     | 240                |
| Primary Max Current | 24.1A              |

### RS10C

| Primary Markings           | <u>H1-H2-H3</u>                                                                      |
|----------------------------|--------------------------------------------------------------------------------------|
| Primary Terminals          | Large Scews                                                                          |
| Secondary Voltage          | <u>65/80/100%</u>                                                                    |
| Secondary Max Current      | 88.8A                                                                                |
| Secondary Markings         | A-B-C                                                                                |
| Secondary Terminals        | Large Scews                                                                          |
| Primary Taps               | N/A                                                                                  |
| Conductor Material         | <u>Copper</u>                                                                        |
| Temperatue Rise            | 115°C                                                                                |
| Insuation Class            | 180°C                                                                                |
| BIL (Insulation) Level     | <u>10kV</u>                                                                          |
| Efficiency                 | N/A                                                                                  |
| Impedance                  | N/A                                                                                  |
| Sound (db)                 | N/A                                                                                  |
| Enclosure Type             | Core & Coil                                                                          |
| Enclosure                  | N/A                                                                                  |
| Finish                     | N/A                                                                                  |
| Standards & Certifications | CSA Certified File No. LR34493, UL Listed File No. E108255, ISO 9001:2015 Registered |