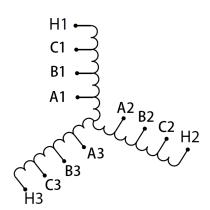

## SCHEMATIC/DIAGRAM AND DIMENSION PICTURES

### RS10C

| Primary Markings           | <u>H1-H2-H3</u>                                                                      |
|----------------------------|--------------------------------------------------------------------------------------|
| Primary Terminals          | Large Scews                                                                          |
| Secondary Voltage          | <u>65/80/100%</u>                                                                    |
| Secondary Max Current      | 88.8A                                                                                |
| Secondary Markings         | A-B-C                                                                                |
| Secondary Terminals        | Large Scews                                                                          |
| Primary Taps               | N/A                                                                                  |
| Conductor Material         | <u>Copper</u>                                                                        |
| Temperatue Rise            | 115°C                                                                                |
| Insuation Class            | 180°C                                                                                |
| BIL (Insulation) Level     | <u>10kV</u>                                                                          |
| Efficiency                 | N/A                                                                                  |
| Impedance                  | N/A                                                                                  |
| Sound (db)                 | N/A                                                                                  |
| Enclosure Type             | Core & Coil                                                                          |
| Enclosure                  | N/A                                                                                  |
| Finish                     | N/A                                                                                  |
| Standards & Certifications | CSA Certified File No. LR34493, UL Listed File No. E108255, ISO 9001:2015 Registered |