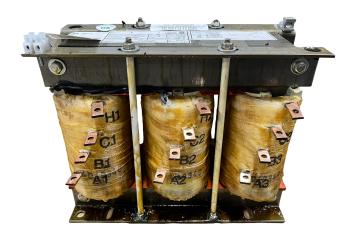

#### **SCHEMATIC/DIAGRAM AND DIMENSION PICTURES**

#### **PRODUCT SPECIFICATIONS**

| Weight              | 40 lbs             |
|---------------------|--------------------|
| Phases              | 3                  |
| НР                  | 10                 |
| Connection          | <u>3PhA-ST-0-2</u> |
| Primary Voltage     | 240                |
| Primary Max Current | 24.1A              |

#### RS10C

| Primary Markings           | <u>H1-H2-H3</u>                                                                      |
|----------------------------|--------------------------------------------------------------------------------------|
| Primary Terminals          | Large Scews                                                                          |
| Secondary Voltage          | <u>65/80/100%</u>                                                                    |
| Secondary Max Current      | 88.8A                                                                                |
| Secondary Markings         | A-B-C                                                                                |
| Secondary Terminals        | Large Scews                                                                          |
| Primary Taps               | N/A                                                                                  |
| Conductor Material         | <u>Copper</u>                                                                        |
| Temperatue Rise            | 115°C                                                                                |
| Insuation Class            | 180°C                                                                                |
| BIL (Insulation) Level     | <u>10kV</u>                                                                          |
| Efficiency                 | N/A                                                                                  |
| Impedance                  | N/A                                                                                  |
| Sound (db)                 | N/A                                                                                  |
| Enclosure Type             | Core & Coil                                                                          |
| Enclosure                  | N/A                                                                                  |
| Finish                     | N/A                                                                                  |
| Standards & Certifications | CSA Certified File No. LR34493, UL Listed File No. E108255, ISO 9001:2015 Registered |