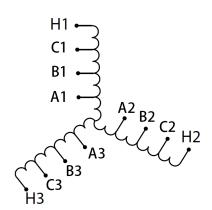

#### **SCHEMATIC/DIAGRAM AND DIMENSION PICTURES**

#### RS10C

| Primary Markings           | <u>H1-H2-H3</u>                                                                      |
|----------------------------|--------------------------------------------------------------------------------------|
| Primary Terminals          | Large Scews                                                                          |
| Secondary Voltage          | <u>65/80/100%</u>                                                                    |
| Secondary Max Current      | 88.8A                                                                                |
| Secondary Markings         | A-B-C                                                                                |
| Secondary Terminals        | Large Scews                                                                          |
| Primary Taps               | N/A                                                                                  |
| Conductor Material         | <u>Copper</u>                                                                        |
| Temperatue Rise            | 115°C                                                                                |
| Insuation Class            | 180°C                                                                                |
| BIL (Insulation) Level     | <u>10kV</u>                                                                          |
| Efficiency                 | N/A                                                                                  |
| Impedance                  | N/A                                                                                  |
| Sound (db)                 | N/A                                                                                  |
| Enclosure Type             | Core & Coil                                                                          |
| Enclosure                  | N/A                                                                                  |
| Finish                     | N/A                                                                                  |
| Standards & Certifications | CSA Certified File No. LR34493, UL Listed File No. E108255, ISO 9001:2015 Registered |