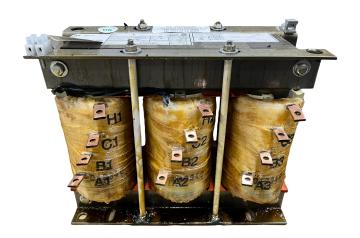

# **RS10C**

\$841.00 CAD

**SKU:** dea51b1c8684

**Categories:** Motor Starters

### **PRODUCT SPECIFICATIONS**

| Weight              | 40 lbs             |
|---------------------|--------------------|
| Phases              | 3                  |
| НР                  | 10                 |
| Connection          | <u>3PhA-ST-0-2</u> |
| Primary Voltage     | 240                |
| Primary Max Current | 24.1A              |

### RS10C

| Primary Markings           | <u>H1-H2-H3</u>                                                                      |
|----------------------------|--------------------------------------------------------------------------------------|
| Primary Terminals          | Large Scews                                                                          |
| Secondary Voltage          | <u>65/80/100%</u>                                                                    |
| Secondary Max Current      | 88.8A                                                                                |
| Secondary Markings         | A-B-C                                                                                |
| Secondary Terminals        | Large Scews                                                                          |
| Primary Taps               | N/A                                                                                  |
| Conductor Material         | <u>Copper</u>                                                                        |
| Temperatue Rise            | 115°C                                                                                |
| Insuation Class            | 180°C                                                                                |
| BIL (Insulation) Level     | <u>10kV</u>                                                                          |
| Efficiency                 | N/A                                                                                  |
| Impedance                  | N/A                                                                                  |
| Sound (db)                 | N/A                                                                                  |
| Enclosure Type             | Core & Coil                                                                          |
| Enclosure                  | N/A                                                                                  |
| Finish                     | N/A                                                                                  |
| Standards & Certifications | CSA Certified File No. LR34493, UL Listed File No. E108255, ISO 9001:2015 Registered |