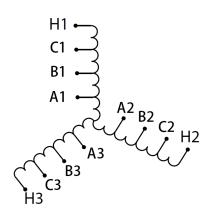

### **SCHEMATIC/DIAGRAM AND DIMENSION PICTURES**

### RS10C

| Primary Markings           | <u>H1-H2-H3</u>                                                                      |
|----------------------------|--------------------------------------------------------------------------------------|
| Primary Terminals          | Large Scews                                                                          |
| Secondary Voltage          | <u>65/80/100%</u>                                                                    |
| Secondary Max Current      | 88.8A                                                                                |
| Secondary Markings         | A-B-C                                                                                |
| Secondary Terminals        | Large Scews                                                                          |
| Primary Taps               | N/A                                                                                  |
| Conductor Material         | <u>Copper</u>                                                                        |
| Temperatue Rise            | 115°C                                                                                |
| Insuation Class            | 180°C                                                                                |
| BIL (Insulation) Level     | <u>10kV</u>                                                                          |
| Efficiency                 | N/A                                                                                  |
| Impedance                  | N/A                                                                                  |
| Sound (db)                 | N/A                                                                                  |
| Enclosure Type             | Core & Coil                                                                          |
| Enclosure                  | N/A                                                                                  |
| Finish                     | N/A                                                                                  |
| Standards & Certifications | CSA Certified File No. LR34493, UL Listed File No. E108255, ISO 9001:2015 Registered |