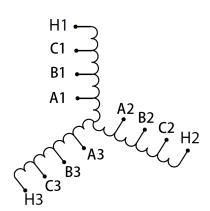

## SCHEMATIC/DIAGRAM AND DIMENSION PICTURES

## **PRODUCT SPECIFICATIONS**

| Weight              | 40 lbs             |
|---------------------|--------------------|
| Phases              | 3                  |
| НР                  | 10                 |
| Connection          | <u>3PhA-ST-0-2</u> |
| Primary Voltage     | 240                |
| Primary Max Current | 24.1A              |

## RS10C

| Primary Markings           | <u>H1-H2-H3</u>                                                                      |
|----------------------------|--------------------------------------------------------------------------------------|
| Primary Terminals          | Large Scews                                                                          |
| Secondary Voltage          | <u>65/80/100%</u>                                                                    |
| Secondary Max Current      | 88.8A                                                                                |
| Secondary Markings         | A-B-C                                                                                |
| Secondary Terminals        | Large Scews                                                                          |
| Primary Taps               | N/A                                                                                  |
| Conductor Material         | <u>Copper</u>                                                                        |
| Temperatue Rise            | 115°C                                                                                |
| Insuation Class            | 180°C                                                                                |
| BIL (Insulation) Level     | <u>10kV</u>                                                                          |
| Efficiency                 | N/A                                                                                  |
| Impedance                  | N/A                                                                                  |
| Sound (db)                 | N/A                                                                                  |
| Enclosure Type             | Core & Coil                                                                          |
| Enclosure                  | N/A                                                                                  |
| Finish                     | N/A                                                                                  |
| Standards & Certifications | CSA Certified File No. LR34493, UL Listed File No. E108255, ISO 9001:2015 Registered |