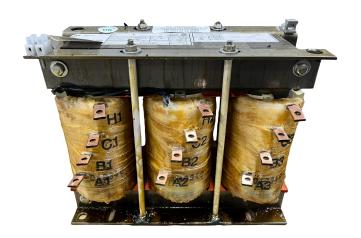

## SCHEMATIC/DIAGRAM AND DIMENSION PICTURES

## **PRODUCT SPECIFICATIONS**

| Weight              | 40 lbs             |
|---------------------|--------------------|
| Phases              | 3                  |
| НР                  | 10                 |
| Connection          | <u>3PhA-ST-0-2</u> |
| Primary Voltage     | 240                |
| Primary Max Current | 24.1A              |

## RS10C

| Primary Markings           | <u>H1-H2-H3</u>                                                                      |
|----------------------------|--------------------------------------------------------------------------------------|
| Primary Terminals          | Large Scews                                                                          |
| Secondary Voltage          | <u>65/80/100%</u>                                                                    |
| Secondary Max Current      | 88.8A                                                                                |
| Secondary Markings         | A-B-C                                                                                |
| Secondary Terminals        | Large Scews                                                                          |
| Primary Taps               | N/A                                                                                  |
| Conductor Material         | <u>Copper</u>                                                                        |
| Temperatue Rise            | 115°C                                                                                |
| Insuation Class            | 180°C                                                                                |
| BIL (Insulation) Level     | <u>10kV</u>                                                                          |
| Efficiency                 | N/A                                                                                  |
| Impedance                  | N/A                                                                                  |
| Sound (db)                 | N/A                                                                                  |
| Enclosure Type             | Core & Coil                                                                          |
| Enclosure                  | N/A                                                                                  |
| Finish                     | N/A                                                                                  |
| Standards & Certifications | CSA Certified File No. LR34493, UL Listed File No. E108255, ISO 9001:2015 Registered |