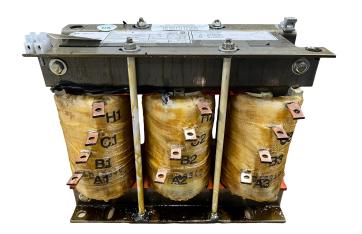

# **RS10C**

\$619.37 USD

**SKU:** dea51b1c8684

**Categories:** Motor Starters

#### **PRODUCT SPECIFICATIONS**

| Weight              | 40 lbs             |
|---------------------|--------------------|
| Phases              | 3                  |
| НР                  | 10                 |
| Connection          | <u>3PhA-ST-0-2</u> |
| Primary Voltage     | 240                |
| Primary Max Current | 24.1A              |

#### RS10C

| Primary Markings           | <u>H1-H2-H3</u>                                                                      |
|----------------------------|--------------------------------------------------------------------------------------|
| Primary Terminals          | Large Scews                                                                          |
| Secondary Voltage          | <u>65/80/100%</u>                                                                    |
| Secondary Max Current      | 88.8A                                                                                |
| Secondary Markings         | A-B-C                                                                                |
| Secondary Terminals        | Large Scews                                                                          |
| Primary Taps               | N/A                                                                                  |
| Conductor Material         | <u>Copper</u>                                                                        |
| Temperatue Rise            | 115°C                                                                                |
| Insuation Class            | 180°C                                                                                |
| BIL (Insulation) Level     | <u>10kV</u>                                                                          |
| Efficiency                 | N/A                                                                                  |
| Impedance                  | N/A                                                                                  |
| Sound (db)                 | N/A                                                                                  |
| Enclosure Type             | Core & Coil                                                                          |
| Enclosure                  | N/A                                                                                  |
| Finish                     | N/A                                                                                  |
| Standards & Certifications | CSA Certified File No. LR34493, UL Listed File No. E108255, ISO 9001:2015 Registered |