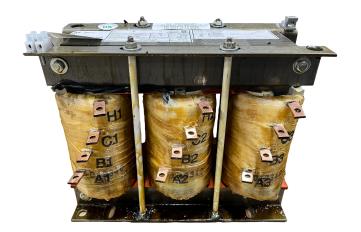

# **RS10C**

\$841.00 CAD

**SKU:** dea51b1c8684

**Categories:** Motor Starters

## **PRODUCT SPECIFICATIONS**

| Weight              | 40 lbs             |
|---------------------|--------------------|
| Phases              | 3                  |
| НР                  | 10                 |
| Connection          | <u>3PhA-ST-0-2</u> |
| Primary Voltage     | 240                |
| Primary Max Current | 24.1A              |

## RS10C

| Primary Markings           | <u>H1-H2-H3</u>                                                                      |
|----------------------------|--------------------------------------------------------------------------------------|
| Primary Terminals          | Large Scews                                                                          |
| Secondary Voltage          | <u>65/80/100%</u>                                                                    |
| Secondary Max Current      | 88.8A                                                                                |
| Secondary Markings         | A-B-C                                                                                |
| Secondary Terminals        | Large Scews                                                                          |
| Primary Taps               | N/A                                                                                  |
| Conductor Material         | <u>Copper</u>                                                                        |
| Temperatue Rise            | 115°C                                                                                |
| Insuation Class            | 180°C                                                                                |
| BIL (Insulation) Level     | <u>10kV</u>                                                                          |
| Efficiency                 | N/A                                                                                  |
| Impedance                  | N/A                                                                                  |
| Sound (db)                 | N/A                                                                                  |
| Enclosure Type             | Core & Coil                                                                          |
| Enclosure                  | N/A                                                                                  |
| Finish                     | N/A                                                                                  |
| Standards & Certifications | CSA Certified File No. LR34493, UL Listed File No. E108255, ISO 9001:2015 Registered |