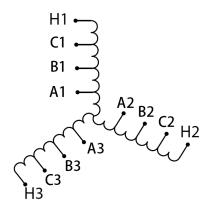

## SCHEMATIC/DIAGRAM AND DIMENSION PICTURES

## RS10C

| Primary Markings           | <u>H1-H2-H3</u>                                                                      |
|----------------------------|--------------------------------------------------------------------------------------|
| Primary Terminals          | Large Scews                                                                          |
| Secondary Voltage          | <u>65/80/100%</u>                                                                    |
| Secondary Max Current      | 88.8A                                                                                |
| Secondary Markings         | A-B-C                                                                                |
| Secondary Terminals        | Large Scews                                                                          |
| Primary Taps               | N/A                                                                                  |
| Conductor Material         | <u>Copper</u>                                                                        |
| Temperatue Rise            | 115°C                                                                                |
| Insuation Class            | 180°C                                                                                |
| BIL (Insulation) Level     | <u>10kV</u>                                                                          |
| Efficiency                 | N/A                                                                                  |
| Impedance                  | N/A                                                                                  |
| Sound (db)                 | N/A                                                                                  |
| Enclosure Type             | Core & Coil                                                                          |
| Enclosure                  | N/A                                                                                  |
| Finish                     | N/A                                                                                  |
| Standards & Certifications | CSA Certified File No. LR34493, UL Listed File No. E108255, ISO 9001:2015 Registered |