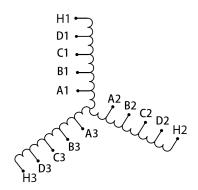

### SCHEMATIC/DIAGRAM AND DIMENSION PICTURES

#### **PRODUCT SPECIFICATIONS**

| Weight              | 130 lbs            |
|---------------------|--------------------|
| Phases              | 3                  |
| НР                  | 100                |
| Connection          | <u>3PhA-ST-0-3</u> |
| Primary Voltage     | 600                |
| Primary Max Current | 96.2A              |
| Primary Markings    | <u>H1-H2-H3</u>    |

# OFFICIAL QUOTE RS100J

| Duine and Tamain als   | De de          |
|------------------------|----------------|
| Primary Terminals      | <u>Pads</u>    |
| Secondary Voltage      | 50/65/80/100%  |
| Secondary Max Current  | <u>1154.7A</u> |
| Secondary Markings     | A-B-C-D        |
| Secondary Terminals    | <u>Pads</u>    |
| Primary Taps           | N/A            |
| Conductor Material     | <u>Copper</u>  |
| Insuation Class        | 220            |
| BIL (Insulation) Level | 10kV           |
| Efficiency             | N/A            |
| Impedance              | N/A            |