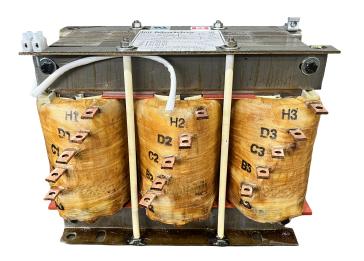

### SCHEMATIC/DIAGRAM AND DIMENSION PICTURES

#### **PRODUCT SPECIFICATIONS**

| Weight              | 130 lbs            |
|---------------------|--------------------|
| Phases              | 3                  |
| НР                  | 100                |
| Connection          | <u>3PhA-ST-0-3</u> |
| Primary Voltage     | 600                |
| Primary Max Current | 96.2A              |
| Primary Markings    | <u>H1-H2-H3</u>    |

# OFFICIAL QUOTE RS100J

| Duine and Tamain als   | De de          |
|------------------------|----------------|
| Primary Terminals      | <u>Pads</u>    |
| Secondary Voltage      | 50/65/80/100%  |
| Secondary Max Current  | <u>1154.7A</u> |
| Secondary Markings     | A-B-C-D        |
| Secondary Terminals    | <u>Pads</u>    |
| Primary Taps           | N/A            |
| Conductor Material     | <u>Copper</u>  |
| Insuation Class        | 220            |
| BIL (Insulation) Level | 10kV           |
| Efficiency             | N/A            |
| Impedance              | N/A            |