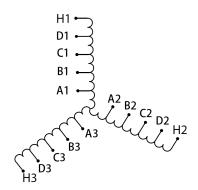

#### SCHEMATIC/DIAGRAM AND DIMENSION PICTURES

#### **PRODUCT SPECIFICATIONS**

| Weight              | 130 lbs            |
|---------------------|--------------------|
| Phases              | 3                  |
| НР                  | 100                |
| Connection          | <u>3PhA-ST-0-3</u> |
| Primary Voltage     | 600                |
| Primary Max Current | 96.2A              |
| Primary Markings    | <u>H1-H2-H3</u>    |

# OFFICIAL QUOTE RS100J

| Primary Terminals      | <u>Pads</u>    |
|------------------------|----------------|
| Secondary Voltage      | 50/65/80/100%  |
| Secondary Max Current  | <u>1154.7A</u> |
| Secondary Markings     | A-B-C-D        |
| Secondary Terminals    | <u>Pads</u>    |
| Primary Taps           | N/A            |
| Conductor Material     | <u>Copper</u>  |
| Insuation Class        | 220            |
| BIL (Insulation) Level | <u>10kV</u>    |
| Efficiency             | N/A            |
| Impedance              | N/A            |
| Sound (db)             | N/A            |
| Enclosure Type         | N/A            |
| Enclosure              | Core & Coil    |