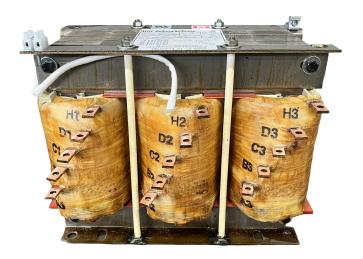

## SCHEMATIC/DIAGRAM AND DIMENSION PICTURES

### **PRODUCT SPECIFICATIONS**

| Weight              | 130 lbs            |
|---------------------|--------------------|
| Phases              | 3                  |
| НР                  | 100                |
| Connection          | <u>3PhA-ST-0-3</u> |
| Primary Voltage     | 600                |
| Primary Max Current | 96.2A              |
| Primary Markings    | <u>H1-H2-H3</u>    |

# OFFICIAL QUOTE RS100J

| Primary Terminals      | <u>Pads</u>    |
|------------------------|----------------|
| Secondary Voltage      | 50/65/80/100%  |
| Secondary Max Current  | <u>1154.7A</u> |
| Secondary Markings     | A-B-C-D        |
| Secondary Terminals    | <u>Pads</u>    |
| Primary Taps           | N/A            |
| Conductor Material     | Copper         |
| Insuation Class        | 220            |
| BIL (Insulation) Level | <u>10kV</u>    |
| Efficiency             | N/A            |
| Impedance              | N/A            |
| Sound (db)             | N/A            |
| Enclosure Type         | N/A            |
| Enclosure              | Core & Coil    |