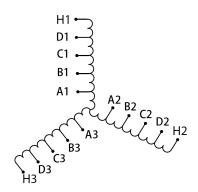

## SCHEMATIC/DIAGRAM AND DIMENSION PICTURES

### **PRODUCT SPECIFICATIONS**

| Weight              | 130 lbs            |
|---------------------|--------------------|
| Phases              | 3                  |
| НР                  | 100                |
| Connection          | <u>3PhA-ST-0-3</u> |
| Primary Voltage     | 600                |
| Primary Max Current | 96.2A              |
| Primary Markings    | <u>H1-H2-H3</u>    |

# OFFICIAL QUOTE RS100J

| Primary Terminals      | <u>Pads</u>    |
|------------------------|----------------|
| Secondary Voltage      | 50/65/80/100%  |
| Secondary Max Current  | <u>1154.7A</u> |
| Secondary Markings     | A-B-C-D        |
| Secondary Terminals    | <u>Pads</u>    |
| Primary Taps           | N/A            |
| Conductor Material     | Copper         |
| Insuation Class        | 220            |
| BIL (Insulation) Level | <u>10kV</u>    |
| Efficiency             | N/A            |
| Impedance              | N/A            |
| Sound (db)             | N/A            |
| Enclosure Type         | N/A            |
| Enclosure              | Core & Coil    |