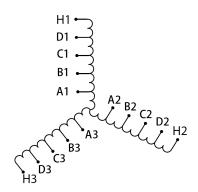

#### SCHEMATIC/DIAGRAM AND DIMENSION PICTURES

#### **PRODUCT SPECIFICATIONS**

| Weight              | 130 lbs            |
|---------------------|--------------------|
| Phases              | 3                  |
| НР                  | 100                |
| Connection          | <u>3PhA-ST-0-3</u> |
| Primary Voltage     | 600                |
| Primary Max Current | 96.2A              |
| Primary Markings    | <u>H1-H2-H3</u>    |

# OFFICIAL QUOTE RS100J

| Primary Terminals      | <u>Pads</u>    |
|------------------------|----------------|
| Secondary Voltage      | 50/65/80/100%  |
| Secondary Max Current  | <u>1154.7A</u> |
| Secondary Markings     | A-B-C-D        |
| Secondary Terminals    | <u>Pads</u>    |
| Primary Taps           | N/A            |
| Conductor Material     | <u>Copper</u>  |
| Insuation Class        | 220            |
| BIL (Insulation) Level | <u>10kV</u>    |
| Efficiency             | N/A            |
| Impedance              | N/A            |
| Sound (db)             | N/A            |
| Enclosure Type         | N/A            |
| Enclosure              | Core & Coil    |