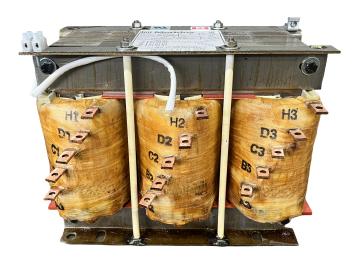

#### SCHEMATIC/DIAGRAM AND DIMENSION PICTURES

#### **PRODUCT SPECIFICATIONS**

| Weight              | 130 lbs            |
|---------------------|--------------------|
| Phases              | 3                  |
| НР                  | 100                |
| Connection          | <u>3PhA-ST-0-3</u> |
| Primary Voltage     | 600                |
| Primary Max Current | 96.2A              |
| Primary Markings    | <u>H1-H2-H3</u>    |

# OFFICIAL QUOTE RS100J

| Primary Terminals      | <u>Pads</u>    |
|------------------------|----------------|
| Secondary Voltage      | 50/65/80/100%  |
| Secondary Max Current  | <u>1154.7A</u> |
| Secondary Markings     | A-B-C-D        |
| Secondary Terminals    | <u>Pads</u>    |
| Primary Taps           | N/A            |
| Conductor Material     | <u>Copper</u>  |
| Insuation Class        | 220            |
| BIL (Insulation) Level | <u>10kV</u>    |
| Efficiency             | N/A            |
| Impedance              | N/A            |
| Sound (db)             | N/A            |
| Enclosure Type         | N/A            |
| Enclosure              | Core & Coil    |