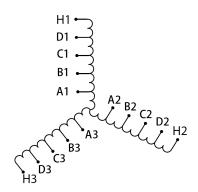

## SCHEMATIC/DIAGRAM AND DIMENSION PICTURES

### **PRODUCT SPECIFICATIONS**

| Weight              | 130 lbs            |
|---------------------|--------------------|
| Phases              | 3                  |
| НР                  | 100                |
| Connection          | <u>3PhA-ST-0-3</u> |
| Primary Voltage     | 600                |
| Primary Max Current | 96.2A              |
| Primary Markings    | <u>H1-H2-H3</u>    |

# OFFICIAL QUOTE RS100J

| Primary Terminals      | <u>Pads</u>    |
|------------------------|----------------|
| Secondary Voltage      | 50/65/80/100%  |
| Secondary Max Current  | <u>1154.7A</u> |
| Secondary Markings     | A-B-C-D        |
| Secondary Terminals    | <u>Pads</u>    |
| Primary Taps           | N/A            |
| Conductor Material     | <u>Copper</u>  |
| Insuation Class        | 220            |
| BIL (Insulation) Level | <u>10kV</u>    |
| Efficiency             | N/A            |
| Impedance              | N/A            |
| Sound (db)             | N/A            |
| Enclosure Type         | N/A            |
| Enclosure              | Core & Coil    |