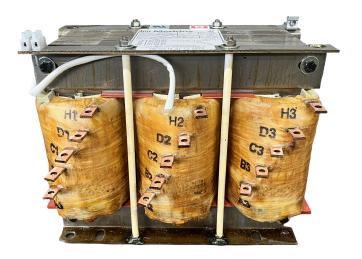

## SCHEMATIC/DIAGRAM AND DIMENSION PICTURES

### **PRODUCT SPECIFICATIONS**

| Weight              | 130 lbs            |
|---------------------|--------------------|
| Phases              | 3                  |
| НР                  | 100                |
| Connection          | <u>3PhA-ST-0-3</u> |
| Primary Voltage     | 600                |
| Primary Max Current | 96.2A              |
| Primary Markings    | <u>H1-H2-H3</u>    |

# OFFICIAL QUOTE RS100J

| Primary Terminals      | <u>Pads</u>    |
|------------------------|----------------|
| Secondary Voltage      | 50/65/80/100%  |
| Secondary Max Current  | <u>1154.7A</u> |
| Secondary Markings     | A-B-C-D        |
| Secondary Terminals    | <u>Pads</u>    |
| Primary Taps           | N/A            |
| Conductor Material     | <u>Copper</u>  |
| Insuation Class        | 220            |
| BIL (Insulation) Level | <u>10kV</u>    |
| Efficiency             | N/A            |
| Impedance              | N/A            |
| Sound (db)             | N/A            |
| Enclosure Type         | N/A            |
| Enclosure              | Core & Coil    |