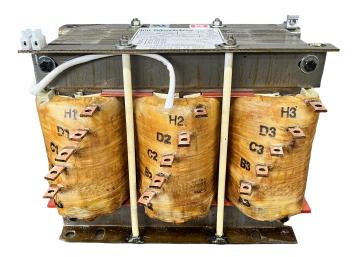

### **PRODUCT SPECIFICATIONS**

| Weight              | 130 lbs            |
|---------------------|--------------------|
| Phases              | 3                  |
| НР                  | 100                |
| Connection          | <u>3PhA-ST-0-3</u> |
| Primary Voltage     | 600                |
| Primary Max Current | 96.2A              |
| Primary Markings    | <u>H1-H2-H3</u>    |

# OFFICIAL QUOTE RS100J

| Primary Terminals      | <u>Pads</u>    |
|------------------------|----------------|
| Secondary Voltage      | 50/65/80/100%  |
| Secondary Max Current  | <u>1154.7A</u> |
| Secondary Markings     | A-B-C-D        |
| Secondary Terminals    | <u>Pads</u>    |
| Primary Taps           | N/A            |
| Conductor Material     | <u>Copper</u>  |
| Insuation Class        | 220            |
| BIL (Insulation) Level | <u>10kV</u>    |
| Efficiency             | N/A            |
| Impedance              | N/A            |
| Sound (db)             | N/A            |
| Enclosure Type         | N/A            |
| Enclosure              | Core & Coil    |