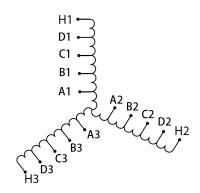

## SCHEMATIC/DIAGRAM AND DIMENSION PICTURES

### **PRODUCT SPECIFICATIONS**

| Weight              | 130 lbs            |
|---------------------|--------------------|
| Phases              | 3                  |
| НР                  | 100                |
| Connection          | <u>3PhA-ST-0-3</u> |
| Primary Voltage     | 600                |
| Primary Max Current | 96.2A              |
| Primary Markings    | <u>H1-H2-H3</u>    |

# OFFICIAL QUOTE RS100J

| Primary Terminals      | <u>Pads</u>    |
|------------------------|----------------|
| Secondary Voltage      | 50/65/80/100%  |
| Secondary Max Current  | <u>1154.7A</u> |
| Secondary Markings     | A-B-C-D        |
| Secondary Terminals    | <u>Pads</u>    |
| Primary Taps           | N/A            |
| Conductor Material     | <u>Copper</u>  |
| Insuation Class        | 220            |
| BIL (Insulation) Level | <u>10kV</u>    |
| Efficiency             | N/A            |
| Impedance              | N/A            |
| Sound (db)             | N/A            |
| Enclosure Type         | N/A            |
| Enclosure              | Core & Coil    |