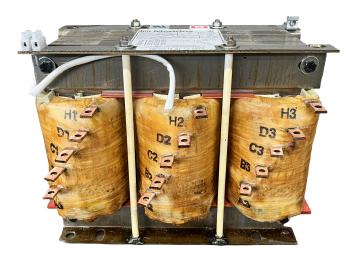

#### SCHEMATIC/DIAGRAM AND DIMENSION PICTURES

#### **PRODUCT SPECIFICATIONS**

| Weight              | 130 lbs            |
|---------------------|--------------------|
| Phases              | 3                  |
| НР                  | 100                |
| Connection          | <u>3PhA-ST-0-3</u> |
| Primary Voltage     | 600                |
| Primary Max Current | 96.2A              |
| Primary Markings    | <u>H1-H2-H3</u>    |

#### **RS100J**

| Primary Terminals      | <u>Pads</u>    |
|------------------------|----------------|
| Secondary Voltage      | 50/65/80/100%  |
| Secondary Max Current  | <u>1154.7A</u> |
| Secondary Markings     | A-B-C-D        |
| Secondary Terminals    | <u>Pads</u>    |
| Primary Taps           | N/A            |
| Conductor Material     | Copper         |
| Insuation Class        | 220            |
| BIL (Insulation) Level | <u>10kV</u>    |
| Efficiency             | N/A            |
| Impedance              | N/A            |
| Sound (db)             | N/A            |
| Enclosure Type         | N/A            |
| Enclosure              | Core & Coil    |