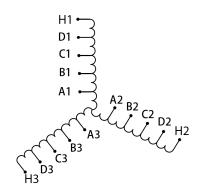

#### SCHEMATIC/DIAGRAM AND DIMENSION PICTURES

#### **PRODUCT SPECIFICATIONS**

| Weight              | 130 lbs            |
|---------------------|--------------------|
| Phases              | 3                  |
| НР                  | 100                |
| Connection          | <u>3PhA-ST-0-3</u> |
| Primary Voltage     | 600                |
| Primary Max Current | 96.2A              |
| Primary Markings    | <u>H1-H2-H3</u>    |

#### **RS100J**

| Primary Terminals      | <u>Pads</u>    |
|------------------------|----------------|
| Secondary Voltage      | 50/65/80/100%  |
| Secondary Max Current  | <u>1154.7A</u> |
| Secondary Markings     | A-B-C-D        |
| Secondary Terminals    | <u>Pads</u>    |
| Primary Taps           | N/A            |
| Conductor Material     | Copper         |
| Insuation Class        | 220            |
| BIL (Insulation) Level | <u>10kV</u>    |
| Efficiency             | N/A            |
| Impedance              | N/A            |
| Sound (db)             | N/A            |
| Enclosure Type         | N/A            |
| Enclosure              | Core & Coil    |