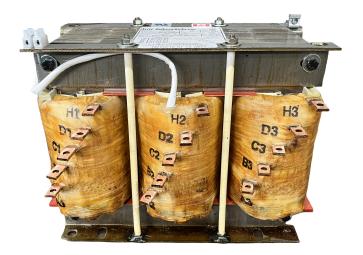

## SCHEMATIC/DIAGRAM AND DIMENSION PICTURES

### **PRODUCT SPECIFICATIONS**

| Weight              | 130 lbs            |
|---------------------|--------------------|
| Phases              | 3                  |
| НР                  | 100                |
| Connection          | <u>3PhA-ST-0-3</u> |
| Primary Voltage     | 600                |
| Primary Max Current | 96.2A              |
| Primary Markings    | <u>H1-H2-H3</u>    |

# OFFICIAL QUOTE RS100J

| Primary Terminals      | <u>Pads</u>    |
|------------------------|----------------|
| Secondary Voltage      | 50/65/80/100%  |
| Secondary Max Current  | <u>1154.7A</u> |
| Secondary Markings     | A-B-C-D        |
| Secondary Terminals    | <u>Pads</u>    |
| Primary Taps           | N/A            |
| Conductor Material     | <u>Copper</u>  |
| Insuation Class        | 220            |
| BIL (Insulation) Level | <u>10kV</u>    |
| Efficiency             | N/A            |
| Impedance              | N/A            |
| Sound (db)             | N/A            |
| Enclosure Type         | N/A            |
| Enclosure              | Core & Coil    |