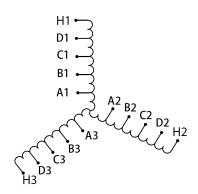

## SCHEMATIC/DIAGRAM AND DIMENSION PICTURES

### **PRODUCT SPECIFICATIONS**

| Weight              | 130 lbs            |
|---------------------|--------------------|
| Phases              | 3                  |
| НР                  | 100                |
| Connection          | <u>3PhA-ST-0-3</u> |
| Primary Voltage     | 600                |
| Primary Max Current | 96.2A              |
| Primary Markings    | <u>H1-H2-H3</u>    |

# OFFICIAL QUOTE RS100J

| Primary Terminals      | <u>Pads</u>    |
|------------------------|----------------|
| Secondary Voltage      | 50/65/80/100%  |
| Secondary Max Current  | <u>1154.7A</u> |
| Secondary Markings     | A-B-C-D        |
| Secondary Terminals    | <u>Pads</u>    |
| Primary Taps           | N/A            |
| Conductor Material     | <u>Copper</u>  |
| Insuation Class        | 220            |
| BIL (Insulation) Level | <u>10kV</u>    |
| Efficiency             | N/A            |
| Impedance              | N/A            |
| Sound (db)             | N/A            |
| Enclosure Type         | N/A            |
| Enclosure              | Core & Coil    |