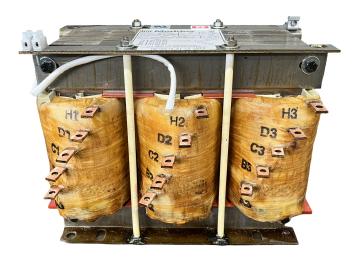

#### SCHEMATIC/DIAGRAM AND DIMENSION PICTURES

#### **PRODUCT SPECIFICATIONS**

| Weight              | 130 lbs            |
|---------------------|--------------------|
| Phases              | 3                  |
| НР                  | 100                |
| Connection          | <u>3PhA-ST-0-3</u> |
| Primary Voltage     | 600                |
| Primary Max Current | 96.2A              |
| Primary Markings    | <u>H1-H2-H3</u>    |

# OFFICIAL QUOTE RS100J

| Primary Terminals      | Pads           |
|------------------------|----------------|
| Secondary Voltage      | 50/65/80/100%  |
| Secondary Max Current  | <u>1154.7A</u> |
| Secondary Markings     | A-B-C-D        |
| Secondary Terminals    | <u>Pads</u>    |
| Primary Taps           | N/A            |
| Conductor Material     | Copper         |
| Insuation Class        | 220            |
| BIL (Insulation) Level | <u>10kV</u>    |
| Efficiency             | N/A            |
| Impedance              | N/A            |
| Sound (db)             | N/A            |
| Enclosure Type         | N/A            |
| Enclosure              | Core & Coil    |