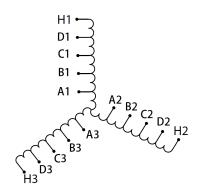

#### SCHEMATIC/DIAGRAM AND DIMENSION PICTURES

#### **PRODUCT SPECIFICATIONS**

| Weight              | 130 lbs            |
|---------------------|--------------------|
| Phases              | 3                  |
| НР                  | 100                |
| Connection          | <u>3PhA-ST-0-3</u> |
| Primary Voltage     | 600                |
| Primary Max Current | 96.2A              |
| Primary Markings    | <u>H1-H2-H3</u>    |

# OFFICIAL QUOTE RS100J

| Primary Terminals      | Pads           |
|------------------------|----------------|
| Secondary Voltage      | 50/65/80/100%  |
| Secondary Max Current  | <u>1154.7A</u> |
| Secondary Markings     | A-B-C-D        |
| Secondary Terminals    | <u>Pads</u>    |
| Primary Taps           | N/A            |
| Conductor Material     | Copper         |
| Insuation Class        | 220            |
| BIL (Insulation) Level | <u>10kV</u>    |
| Efficiency             | N/A            |
| Impedance              | N/A            |
| Sound (db)             | N/A            |
| Enclosure Type         | N/A            |
| Enclosure              | Core & Coil    |