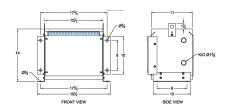

## **OFFICIAL QUOTE**

### RC9J-C





# RC9J-C

\$2,144.00 CAD

SKU: 2bb409045f83

**Categories:** <u>Autotransformer</u>

### **SCHEMATIC/DIAGRAM AND DIMENSION PICTURES**





### **PRODUCT SPECIFICATIONS**

| Weight              | 90 lbs    |
|---------------------|-----------|
| Phases              | 3         |
| kVA                 | 9         |
| Connection          | 3PhA-NT-1 |
| Primary Voltage     | 600       |
| Primary Max Current | 8.7A      |



## **OFFICIAL QUOTE**

### RC9J-C



| Primary Markings           | <u>H1-H2-H3</u>                                                                      |
|----------------------------|--------------------------------------------------------------------------------------|
| Primary Terminals          | Large Screws                                                                         |
| Secondary Voltage          | 240                                                                                  |