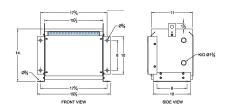

# **OFFICIAL QUOTE**

## RC9J-C





# RC9J-C

\$2,144.00 CAD

SKU: 2bb409045f83

**Categories:** <u>Autotransformer</u>

## **SCHEMATIC/DIAGRAM AND DIMENSION PICTURES**





## **PRODUCT SPECIFICATIONS**

| Weight              | 90 lbs    |
|---------------------|-----------|
| Phases              | 3         |
| kVA                 | 9         |
| Connection          | 3PhA-NT-1 |
| Primary Voltage     | 600       |
| Primary Max Current | 8.7A      |



# **OFFICIAL QUOTE**

## RC9J-C



| Primary Markings           | <u>H1-H2-H3</u>                                                                      |
|----------------------------|--------------------------------------------------------------------------------------|
| Primary Terminals          | Large Screws                                                                         |
| Secondary Voltage          | 240                                                                                  |
| S