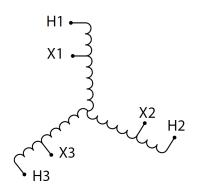

## **SCHEMATIC/DIAGRAM AND DIMENSION PICTURES**

## RC9J-C

| Primary Markings           | <u>H1-H2-H3</u>                                                                      |
|----------------------------|--------------------------------------------------------------------------------------|
| Primary Terminals          | Large Screws                                                                         |
| Secondary Voltage          | 240                                                                                  |
| Secondary Max Current      | 21.7A                                                                                |
| Secondary Markings         | <u>X1-X2-X3</u>                                                                      |
| Secondary Terminals        | Large Screws                                                                         |
| Primary Taps               | N/A                                                                                  |
| Conductor Material         | <u>Copper</u>                                                                        |
| Insuation Class            | 220°C                                                                                |
| BIL (Insulation) Level     | <u>10kV</u>                                                                          |
| Efficiency                 | N/A                                                                                  |
| Impedance                  | <u>1.5 - 3.5%</u>                                                                    |
| Sound (db)                 | 42                                                                                   |
| Enclosure Type             | NEMA 1                                                                               |
| Enclosure                  | <u>E1-3</u>                                                                          |
| Finish                     | Polyster Powder Coat – ANSI/ASA 61 Grey                                              |
| Standards & Certifications | CSA Certified File No. LR34493, UL Listed File No. E108255, ISO 9001:2015 Registered |