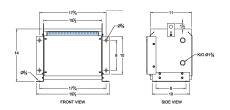

## **OFFICIAL QUOTE**

### RC9J-B





# RC9J-B

\$2,435.00 CAD

SKU: 9e3d28eb1124

**Categories:** <u>Autotransformer</u>

### **SCHEMATIC/DIAGRAM AND DIMENSION PICTURES**





### **PRODUCT SPECIFICATIONS**

| Weight              | 100 lbs   |
|---------------------|-----------|
| Phases              | 3         |
| kVA                 | 9         |
| Connection          | 3PhA-NT-1 |
| Primary Voltage     | 600       |
| Primary Max Current | 8.7A      |



## **OFFICIAL QUOTE**

### RC9J-B



| Primary Markings           | <u>H1-H2-H3</u>                                                                      |
|----------------------------|--------------------------------------------------------------------------------------|
| Primary Terminals          | <u>Large Screws</u>                                                                  |
| Secondary Voltage          | 208                                                                                  |