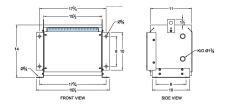

# **OFFICIAL QUOTE**

## RC9J-B





# RC9J-B

\$2,435.00 CAD

SKU: 9e3d28eb1124

**Categories:** <u>Autotransformer</u>

## **SCHEMATIC/DIAGRAM AND DIMENSION PICTURES**





## **PRODUCT SPECIFICATIONS**

| Weight              | 100 lbs   |
|---------------------|-----------|
| Phases              | 3         |
| kVA                 | 9         |
| Connection          | 3PhA-NT-1 |
| Primary Voltage     | 600       |
| Primary Max Current | 8.7A      |



# **OFFICIAL QUOTE**

## RC9J-B



| Primary Markings           | <u>H1-H2-H3</u>                                                                      |
|----------------------------|--------------------------------------------------------------------------------------|
| Primary Terminals          | Large Screws                                                                         |
| Secondary Voltage          | 208                                                                                  |
| S