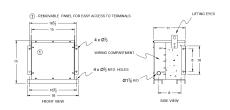

## **OFFICIAL QUOTE**

#### RC9H-C/EP





# RC9H-C/EP

\$1,942.00 CAD

SKU: 3466624b75a1

**Categories:** Encapsulated Autotransformer

#### **SCHEMATIC/DIAGRAM AND DIMENSION PICTURES**





#### **PRODUCT SPECIFICATIONS**

| Weight     | 240 lbs   |
|------------|-----------|
| Phases     | 3         |
| kVA        | 9         |
| Connection | 3PhA-NT-1 |



## **OFFICIAL QUOTE**

#### RC9H-C/EP



| Primary Voltage            | 480                                                                                  |
|----------------------------|--------------------------------------------------------------------------------------|
| Primary Max Current        | 10.8A                                                                                |
| Primary Markings           | <u>H1-H2-H3</u>                                                                      |
| Primary Terminals          | #2-14 AWG