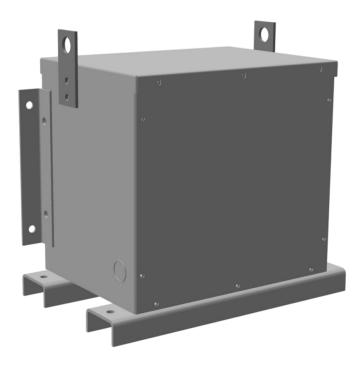

# RC9H-C/EP

\$1,942.00 CAD

SKU: 3466624b75a1

**Categories:** Encapsulated Autotransformer

#### **PRODUCT SPECIFICATIONS**

| Weight     | 240 lbs   |
|------------|-----------|
| Phases     | 3         |
| kVA        | 9         |
| Connection | 3PhA-NT-1 |