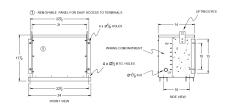

## **OFFICIAL QUOTE**

### RC75J-H/EP





# RC75J-H/EP

\$3,836.00 CAD

SKU: 7c2e6b2efe9b

**Categories:** Encapsulated Autotransformer

### **SCHEMATIC/DIAGRAM AND DIMENSION PICTURES**





### **PRODUCT SPECIFICATIONS**

| Weight              | 560 lbs   |
|---------------------|-----------|
| Phases              | 3         |
| kVA                 | <u>75</u> |
| Connection          | 3PhA-NT-1 |
| Primary Voltage     | 600       |
| Primary Max Current | 72.2A     |



## **OFFICIAL QUOTE**

### RC75J-H/EP



| Primary Markings           | <u>H1-H2-H3</u>                                                                      |
|----------------------------|--------------------------------------------------------------------------------------|
| Primary Terminals          | #2/0-6 AWG                                                                           |
| Secondary Voltage          | 480