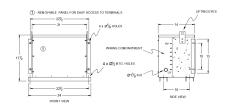

## **OFFICIAL QUOTE**

## RC75J-H/EP





# RC75J-H/EP

\$2,825.10 USD

SKU: 7c2e6b2efe9b

**Categories:** Encapsulated Autotransformer

# **SCHEMATIC/DIAGRAM AND DIMENSION PICTURES**





## **PRODUCT SPECIFICATIONS**

| Weight              | 560 lbs   |
|---------------------|-----------|
| Phases              | <u>3</u>  |
| kVA                 | <u>75</u> |
| Connection          | 3PhA-NT-1 |
| Primary Voltage     | 600       |
| Primary Max Current | 72.2A     |



## **OFFICIAL QUOTE**

## RC75J-H/EP



| Primary Markings           | <u>H1-H2-H3</u>                                                                      |
|----------------------------|--------------------------------------------------------------------------------------|
| Primary Terminals          | #2/0-6 AWG                                                                           |
| Secondary Voltage          | 480