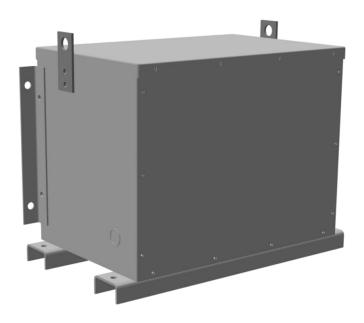

# RC75J-H/EP

\$2,825.10 USD

SKU: 7c2e6b2efe9b

**Categories:** Encapsulated Autotransformer

## **PRODUCT SPECIFICATIONS**

| Weight              | 560 lbs   |
|---------------------|-----------|
| Phases              | <u>3</u>  |
| kVA                 | <u>75</u> |
| Connection          | 3PhA-NT-1 |
| Primary Voltage     | 600       |
| Primary Max Current | 72.2A     |

## RC75J-H/EP

| Primary Markings           | <u>H1-H2-H3</u>                                                                      |
|----------------------------|--------------------------------------------------------------------------------------|
| Primary Terminals          | #2/0-6 AWG                                                                           |
| Secondary Voltage          | 480                                                                                  |
| Secondary Max Current      | 90.2A                                                                                |
| Secondary Markings         | <u>X1-X2-X3</u>                                                                      |
| Secondary Terminals        | #2/0-6 AWG                                                                           |
| Primary Taps               | N/A                                                                                  |
| Conductor Material         | <u>Copper</u>                                                                        |
| Insuation Class            | 200°C                                                                                |
| BIL (Insulation) Level     | 10kV                                                                                 |
| Impedance                  | 0.5 - 1.5%                                                                           |
| Sound (db)                 | 45                                                                                   |
| Enclosure Type             | NEMA 3R Indoor                                                                       |
| Enclosure                  | E3R-3PEP-4                                                                           |
| Finish                     | Polyster Powder Coat – ANSI/ASA 61 Grey                                              |
| Standards & Certifications | CSA Certified File No. LR34493, UL Listed File No. E108255, ISO 9001:2015 Registered |