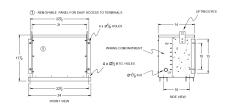

## **OFFICIAL QUOTE**

#### RC75J-H/EP





# RC75J-H/EP

\$3,836.00 CAD

SKU: 7c2e6b2efe9b

**Categories:** Encapsulated Autotransformer

#### **SCHEMATIC/DIAGRAM AND DIMENSION PICTURES**





#### **PRODUCT SPECIFICATIONS**

| Weight              | 560 lbs   |
|---------------------|-----------|
| Phases              | 3         |
| kVA                 | <u>75</u> |
| Connection          | 3PhA-NT-1 |
| Primary Voltage     | 600       |
| Primary Max Current | 72.2A     |



## **OFFICIAL QUOTE**

#### RC75J-H/EP



| Primary Markings           | <u>H1-H2-H3</u>                                                                      |
|----------------------------|--------------------------------------------------------------------------------------|
| Primary Terminals          | #2/0-6 AWG                                                                           |
| Secondary Voltage          | 480