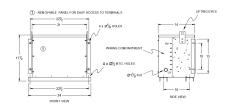

## **OFFICIAL QUOTE**

### RC75J-H/EP





# RC75J-H/EP

\$3,836.00 CAD

SKU: 7c2e6b2efe9b

**Categories:** Encapsulated Autotransformer

## **SCHEMATIC/DIAGRAM AND DIMENSION PICTURES**





### **PRODUCT SPECIFICATIONS**

| Weight              | 560 lbs   |
|---------------------|-----------|
| Phases              | <u>3</u>  |
| kVA                 | <u>75</u> |
| Connection          | 3PhA-NT-1 |
| Primary Voltage     | 600       |
| Primary Max Current | 72.2A     |



## **OFFICIAL QUOTE**

### RC75J-H/EP



| Primary Markings           | <u>H1-H2-H3</u>                                                                      |
|----------------------------|--------------------------------------------------------------------------------------|
| Primary Terminals          | #2/0-6 AWG                                                                           |
| Secondary Voltage          | 480