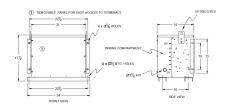

## **OFFICIAL QUOTE**

#### RC75J-H/EP





# RC75J-H/EP

\$3,836.00 CAD

SKU: 7c2e6b2efe9b

**Categories:** Encapsulated Autotransformer

#### **SCHEMATIC/DIAGRAM AND DIMENSION PICTURES**





#### **PRODUCT SPECIFICATIONS**

| Weight              | 560 lbs   |
|---------------------|-----------|
| Phases              | 3         |
| kVA                 | <u>75</u> |
| Connection          | 3PhA-NT-1 |
| Primary Voltage     | 600       |
| Primary Max Current | 72.2A     |



## **OFFICIAL QUOTE**

#### RC75J-H/EP



| Primary Markings           | <u>H1-H2-H3</u>                                                                      |
|----------------------------|--------------------------------------------------------------------------------------|
| Primary Terminals          | #2/0-6 AWG                                                                           |
| Secondary Voltage          | 480