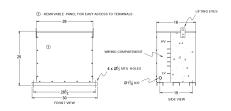

## **OFFICIAL QUOTE**

## RC75J-C/EP





# RC75J-C/EP

\$6,768.90 USD

**SKU:** 75e460974167

**Categories:** Encapsulated Autotransformer

# SCHEMATIC/DIAGRAM AND DIMENSION PICTURES





#### **PRODUCT SPECIFICATIONS**

| Weight          | 830 lbs          |
|-----------------|------------------|
| Phases          | 3                |
| kVA             | <u>75</u>        |
| Connection      | <u>3PhA-NT-1</u> |
| Primary Voltage | 600              |



## **OFFICIAL QUOTE**

## RC75J-C/EP



| Primary Max Current        | 72.2A                                                                                |
|----------------------------|--------------------------------------------------------------------------------------|
| Primary Markings           | <u>H1-H2-H3</u>                                                                      |
| Primary Terminals          | #2/0-6 AWG                                                                           |
| Secondary Vo