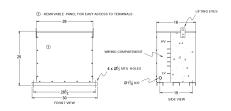

# **OFFICIAL QUOTE**

#### RC75J-C/EP





# RC75J-C/EP

\$9,191.00 CAD

**SKU:** 75e460974167

**Categories:** Encapsulated Autotransformer

### SCHEMATIC/DIAGRAM AND DIMENSION PICTURES





#### **PRODUCT SPECIFICATIONS**

| Weight          | 830 lbs          |
|-----------------|------------------|
| Phases          | 3                |
| kVA             | <u>75</u>        |
| Connection      | <u>3PhA-NT-1</u> |
| Primary Voltage | 600              |



# **OFFICIAL QUOTE**

#### RC75J-C/EP



| Primary Max Current        | 72.2A                                                                                |
|----------------------------|--------------------------------------------------------------------------------------|
| Primary Markings           | <u>H1-H2-H3</u>                                                                      |
| Primary Terminals          | #2/0-6 AWG                                                                           |
| Secondary V