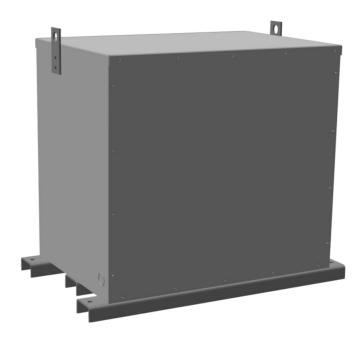

#### **PRODUCT SPECIFICATIONS**

| Weight          | 830 lbs   |
|-----------------|-----------|
| Phases          | 3         |
| kVA             | <u>75</u> |
| Connection      | 3PhA-NT-1 |
| Primary Voltage | 600       |

#### RC75J-C/EP

| Primary Max Current        | 72.2A                                                                                |
|----------------------------|--------------------------------------------------------------------------------------|
| Primary Markings           | <u>H1-H2-H3</u>                                                                      |
| Primary Terminals          | #2/0-6 AWG                                                                           |
| Secondary Voltage          | 240                                                                                  |
| Secondary Max Current      | <u>180.4A</u>                                                                        |
| Secondary Markings         | <u>X1-X2-X3</u>                                                                      |
| Secondary Terminals        | <u>300MCM-6</u>                                                                      |
| Primary Taps               | N/A                                                                                  |
| Conductor Material         | <u>Copper</u>                                                                        |
| Insuation Class            | 200°C                                                                                |
| BIL (Insulation) Level     | <u>10kV</u>                                                                          |
| Impedance                  | 0.5 - 1.5%                                                                           |
| Sound (db)                 | 45                                                                                   |
| Enclosure Type             | NEMA 3R Indoor                                                                       |
| Enclosure                  | E3R-3PEP-6                                                                           |
| Finish                     | Polyster Powder Coat - ANSI/ASA 61 Grey                                              |
| Standards & Certifications | CSA Certified File No. LR34493, UL Listed File No. E108255, ISO 9001:2015 Registered |