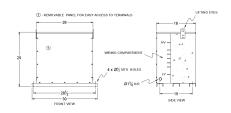

### SCHEMATIC/DIAGRAM AND DIMENSION PICTURES

#### **PRODUCT SPECIFICATIONS**

| Weight          | 830 lbs   |
|-----------------|-----------|
| Phases          | 3         |
| kVA             | <u>75</u> |
| Connection      | 3PhA-NT-1 |
| Primary Voltage | 600       |

#### RC75J-C/EP

| Primary Max Current        | 72.2A                                                                                |
|----------------------------|--------------------------------------------------------------------------------------|
| Primary Markings           | <u>H1-H2-H3</u>                                                                      |
| Primary Terminals          | #2/0-6 AWG                                                                           |
| Secondary Voltage          | 240                                                                                  |
| Secondary Max Current      | <u>180.4A</u>                                                                        |
| Secondary Markings         | <u>X1-X2-X3</u>                                                                      |
| Secondary Terminals        | <u>300MCM-6</u>                                                                      |
| Primary Taps               | N/A                                                                                  |
| Conductor Material         | <u>Copper</u>                                                                        |
| Insuation Class            | 200°C                                                                                |
| BIL (Insulation) Level     | <u>10kV</u>                                                                          |
| Impedance                  | 0.5 - 1.5%                                                                           |
| Sound (db)                 | 45                                                                                   |
| Enclosure Type             | NEMA 3R Indoor                                                                       |
| Enclosure                  | E3R-3PEP-6                                                                           |
| Finish                     | Polyster Powder Coat - ANSI/ASA 61 Grey                                              |
| Standards & Certifications | CSA Certified File No. LR34493, UL Listed File No. E108255, ISO 9001:2015 Registered |