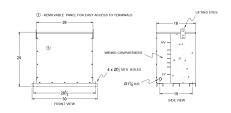

### SCHEMATIC/DIAGRAM AND DIMENSION PICTURES

#### **PRODUCT SPECIFICATIONS**

| Weight          | 830 lbs   |
|-----------------|-----------|
| Phases          | 3         |
| kVA             | <u>75</u> |
| Connection      | 3PhA-NT-1 |
| Primary Voltage | 600       |

#### RC75J-C/EP

| Primary Max Current        | 72.2A                                                                                |
|----------------------------|--------------------------------------------------------------------------------------|
| Primary Markings           | <u>H1-H2-H3</u>                                                                      |
| Primary Terminals          | #2/0-6 AWG                                                                           |
| Secondary Voltage          | 240                                                                                  |
| Secondary Max Current      | <u>180.4A</u>                                                                        |
| Secondary Markings         | <u>X1-X2-X3</u>                                                                      |
| Secondary Terminals        | <u>300MCM-6</u>                                                                      |
| Primary Taps               | N/A                                                                                  |
| Conductor Material         | <u>Copper</u>                                                                        |
| Insuation Class            | 200°C                                                                                |
| BIL (Insulation) Level     | <u>10kV</u>                                                                          |
| Impedance                  | <u>0.5 – 1.5%</u>                                                                    |
| Sound (db)                 | 45                                                                                   |
| Enclosure Type             | NEMA 3R Indoor                                                                       |
| Enclosure                  | E3R-3PEP-6                                                                           |
| Finish                     | Polyster Powder Coat – ANSI/ASA 61 Grey                                              |
| Standards & Certifications | CSA Certified File No. LR34493, UL Listed File No. E108255, ISO 9001:2015 Registered |