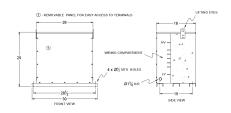

# **OFFICIAL QUOTE**

#### RC75J-C/EP





# RC75J-C/EP

\$9,191.00 CAD

**SKU:** 75e460974167

**Categories:** Encapsulated Autotransformer

### SCHEMATIC/DIAGRAM AND DIMENSION PICTURES





#### **PRODUCT SPECIFICATIONS**

| Weight          | 830 lbs   |
|-----------------|-----------|
| Phases          | 3         |
| kVA             | <u>75</u> |
| Connection      | 3PhA-NT-1 |
| Primary Voltage | 600       |



# **OFFICIAL QUOTE**

#### RC75J-C/EP



| Primary Max Current        | 72.2A                                                                                |
|----------------------------|--------------------------------------------------------------------------------------|
| Primary Markings           | <u>H1-H2-H3</u>                                                                      |
| Primary Terminals          | #2/0-6 AWG                                                                           |
| Secondary Voltage          | 240