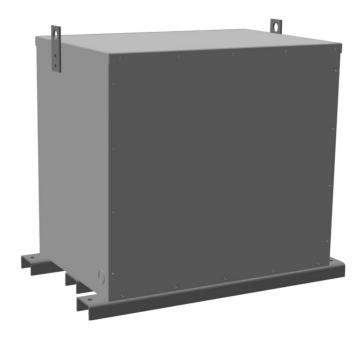

#### **PRODUCT SPECIFICATIONS**

| Weight          | 830 lbs   |
|-----------------|-----------|
| Phases          | 3         |
| kVA             | <u>75</u> |
| Connection      | 3PhA-NT-1 |
| Primary Voltage | 600       |

#### RC75J-C/EP

| Primary Max Current        | 72.2A                                                                                |
|----------------------------|--------------------------------------------------------------------------------------|
| Primary Markings           | <u>H1-H2-H3</u>                                                                      |
| Primary Terminals          | #2/0-6 AWG                                                                           |
| Secondary Voltage          | 240                                                                                  |
| Secondary Max Current      | <u>180.4A</u>                                                                        |
| Secondary Markings         | <u>X1-X2-X3</u>                                                                      |
| Secondary Terminals        | <u>300MCM-6</u>                                                                      |
| Primary Taps               | N/A                                                                                  |
| Conductor Material         | <u>Copper</u>                                                                        |
| Insuation Class            | 200°C                                                                                |
| BIL (Insulation) Level     | <u>10kV</u>                                                                          |
| Impedance                  | <u>0.5 - 1.5%</u>                                                                    |
| Sound (db)                 | 45                                                                                   |
| Enclosure Type             | NEMA 3R Indoor                                                                       |
| Enclosure                  | <u>E3R-3PEP-6</u>                                                                    |
| Finish                     | Polyster Powder Coat – ANSI/ASA 61 Grey                                              |
| Standards & Certifications | CSA Certified File No. LR34493, UL Listed File No. E108255, ISO 9001:2015 Registered |