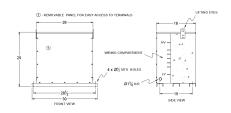

# **OFFICIAL QUOTE**

#### RC75J-C/EP





# RC75J-C/EP

\$6,768.90 USD

**SKU:** 75e460974167

**Categories:** Encapsulated Autotransformer

### SCHEMATIC/DIAGRAM AND DIMENSION PICTURES





#### **PRODUCT SPECIFICATIONS**

| Weight          | 830 lbs   |
|-----------------|-----------|
| Phases          | 3         |
| kVA             | <u>75</u> |
| Connection      | 3PhA-NT-1 |
| Primary Voltage | 600       |



# **OFFICIAL QUOTE**

#### RC75J-C/EP



| Primary Max Current        | 72.2A                                                                                |
|----------------------------|--------------------------------------------------------------------------------------|
| Primary Markings           | <u>H1-H2-H3</u>                                                                      |
| Primary Terminals          | #2/0-6 AWG                                                                           |
| Secondary Voltage          | 240