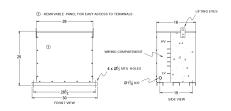

# **OFFICIAL QUOTE**

#### RC75J-C/EP





# RC75J-C/EP

\$9,191.00 CAD

**SKU:** 75e460974167

**Categories:** Encapsulated Autotransformer

### SCHEMATIC/DIAGRAM AND DIMENSION PICTURES





#### **PRODUCT SPECIFICATIONS**

| Weight          | 830 lbs   |
|-----------------|-----------|
| Phases          | 3         |
| kVA             | <u>75</u> |
| Connection      | 3PhA-NT-1 |
| Primary Voltage | 600       |



# **OFFICIAL QUOTE**

#### RC75J-C/EP



| Primary Max Current        | 72.2A                                                                                |
|----------------------------|--------------------------------------------------------------------------------------|
| Primary Markings           | <u>H1-H2-H3</u>                                                                      |
| Primary Terminals          | #2/0-6 AWG                                                                           |
| Secondary Voltage          | 240