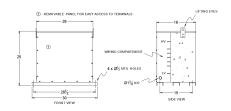

# **OFFICIAL QUOTE**

#### RC75J-B/EP





# RC75J-B/EP

\$7,366.91 USD

**SKU:** c9202abc1ef2

**Categories:** Encapsulated Autotransformer

### SCHEMATIC/DIAGRAM AND DIMENSION PICTURES





#### **PRODUCT SPECIFICATIONS**

| Weight          | 830 lbs          |
|-----------------|------------------|
| Phases          | 3                |
| kVA             | <u>75</u>        |
| Connection      | <u>3PhA-NT-1</u> |
| Primary Voltage | 600              |



# **OFFICIAL QUOTE**

#### RC75J-B/EP



| Primary Max Current        | 72.2A                                                                                |
|----------------------------|--------------------------------------------------------------------------------------|
| Primary Markings           | <u>H1-H2-H3</u>                                                                      |
| Primary Terminals          | #2/0-6 AWG                                                                           |
| Secondary V