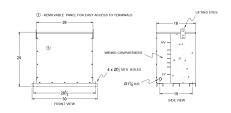

### SCHEMATIC/DIAGRAM AND DIMENSION PICTURES

#### **PRODUCT SPECIFICATIONS**

| Weight          | 830 lbs   |
|-----------------|-----------|
| Phases          | 3         |
| kVA             | <u>75</u> |
| Connection      | 3PhA-NT-1 |
| Primary Voltage | 600       |

#### RC75J-B/EP

| Primary Max Current        | 72.2A                                                                                |
|----------------------------|--------------------------------------------------------------------------------------|
| Primary Markings           | <u>H1-H2-H3</u>                                                                      |
| Primary Terminals          | #2/0-6 AWG                                                                           |
| Secondary Voltage          | 208                                                                                  |
| Secondary Max Current      | 208.2A                                                                               |
| Secondary Markings         | <u>X1-X2-X3</u>                                                                      |
| Secondary Terminals        | 300MCM-6                                                                             |
| Primary Taps               | N/A                                                                                  |
| Conductor Material         | <u>Copper</u>                                                                        |
| Insuation Class            | 200°C                                                                                |
| BIL (Insulation) Level     | <u>10kV</u>                                                                          |
| Impedance                  | 0.5 - 1.5%                                                                           |
| Sound (db)                 | 45                                                                                   |
| Enclosure Type             | NEMA 3R Indoor                                                                       |
| Enclosure                  | <u>E3R-3PEP-6</u>                                                                    |
| Finish                     | Polyster Powder Coat – ANSI/ASA 61 Grey                                              |
| Standards & Certifications | CSA Certified File No. LR34493, UL Listed File No. E108255, ISO 9001:2015 Registered |