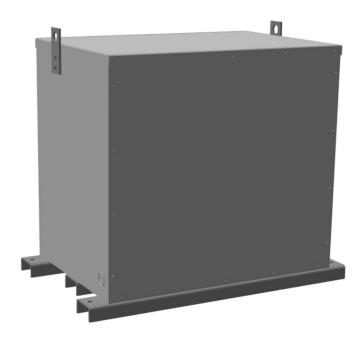

#### **PRODUCT SPECIFICATIONS**

| Weight          | 830 lbs   |
|-----------------|-----------|
| Phases          | 3         |
| kVA             | <u>75</u> |
| Connection      | 3PhA-NT-1 |
| Primary Voltage | 600       |

#### RC75J-B/EP

| Primary Max Current        | 72.2A                                                                                |
|----------------------------|--------------------------------------------------------------------------------------|
| Primary Markings           | <u>H1-H2-H3</u>                                                                      |
| Primary Terminals          | #2/0-6 AWG                                                                           |
| Secondary Voltage          | 208                                                                                  |
| Secondary Max Current      | 208.2A                                                                               |
| Secondary Markings         | <u>X1-X2-X3</u>                                                                      |
| Secondary Terminals        | 300MCM-6                                                                             |
| Primary Taps               | N/A                                                                                  |
| Conductor Material         | <u>Copper</u>                                                                        |
| Insuation Class            | 200°C                                                                                |
| BIL (Insulation) Level     | <u>10kV</u>                                                                          |
| Impedance                  | 0.5 - 1.5%                                                                           |
| Sound (db)                 | 45                                                                                   |
| Enclosure Type             | NEMA 3R Indoor                                                                       |
| Enclosure                  | <u>E3R-3PEP-6</u>                                                                    |
| Finish                     | Polyster Powder Coat – ANSI/ASA 61 Grey                                              |
| Standards & Certifications | CSA Certified File No. LR34493, UL Listed File No. E108255, ISO 9001:2015 Registered |