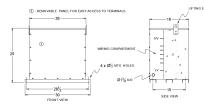

## RC75J-B/EP \$10,003.00 CAD

SKU: c9202abc1ef2 Categories: Encapsulated Autotransformer

## SCHEMATIC/DIAGRAM AND DIMENSION PICTURES





## **PRODUCT SPECIFICATIONS**

| Weight          | 830 lbs          |
|-----------------|------------------|
| Phases          | <u>3</u>         |
| kVA             | <u>75</u>        |
| Connection      | <u>3PhA-NT-1</u> |
| Primary Voltage | <u>600</u>       |

The quote is valid 30 days from 4 May 2025. The price does not include: "Special Features", freight and possible taxes. Disclosing this information to the third party or other supplier may lead to the cancellation of this quote. All other requests please email to sales@transformersource.ca. Printed: September-16-2024.





| Primary Max Current        | <u>72.2A</u>                                                                            |
|----------------------------|------------------------------------------------------