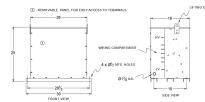

## RC75J-B/EP \$10,003.00 CAD

SKU: c9202abc1ef2 Categories: Encapsulated Autotransformer

## SCHEMATIC/DIAGRAM AND DIMENSION PICTURES





## **PRODUCT SPECIFICATIONS**

| Weight          | 830 lbs          |
|-----------------|------------------|
| Phases          | <u>3</u>         |
| kVA             | <u>75</u>        |
| Connection      | <u>3PhA-NT-1</u> |
| Primary Voltage | 600              |

The quote is valid 30 days from 14 May 2025. The price does not include: "Special Features", freight and possible taxes. Disclosing this information to the third party or other supplier may lead to the cancellation of this quote. All other requests please email to sales@transformersource.ca. Printed: September-16-2024.





| Primary Max Current        | <u>72.2A</u>                                                                            |
|----------------------------|-----------------------------------------------------