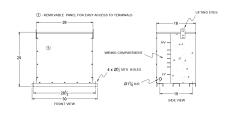

# **OFFICIAL QUOTE**

#### RC75J-B/EP





# RC75J-B/EP

\$10,003.00 CAD

**SKU:** c9202abc1ef2

**Categories:** Encapsulated Autotransformer

### SCHEMATIC/DIAGRAM AND DIMENSION PICTURES





#### **PRODUCT SPECIFICATIONS**

| Weight          | 830 lbs   |
|-----------------|-----------|
| Phases          | 3         |
| kVA             | <u>75</u> |
| Connection      | 3PhA-NT-1 |
| Primary Voltage | 600       |



# **OFFICIAL QUOTE**

#### RC75J-B/EP



| Primary Max Current        | 72.2A                                                                                |
|----------------------------|--------------------------------------------------------------------------------------|
| Primary Markings           | <u>H1-H2-H3</u>                                                                      |
| Primary Terminals          | #2/0-6 AWG                                                                           |
| Secondary Voltage          | 208