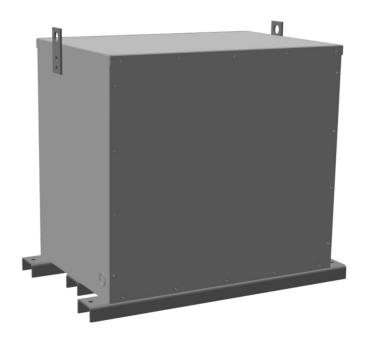

#### **PRODUCT SPECIFICATIONS**

| Weight          | 830 lbs   |
|-----------------|-----------|
| Phases          | 3         |
| kVA             | <u>75</u> |
| Connection      | 3PhA-NT-1 |
| Primary Voltage | 600       |

#### RC75J-B/EP

| Primary Max Current        | 72.2A                                                                                |
|----------------------------|--------------------------------------------------------------------------------------|
| Primary Markings           | <u>H1-H2-H3</u>                                                                      |
| Primary Terminals          | #2/0-6 AWG                                                                           |
| Secondary Voltage          | 208                                                                                  |
| Secondary Max Current      | 208.2A                                                                               |
| Secondary Markings         | <u>X1-X2-X3</u>                                                                      |
| Secondary Terminals        | 300MCM-6                                                                             |
| Primary Taps               | N/A                                                                                  |
| Conductor Material         | <u>Copper</u>                                                                        |
| Insuation Class            | 200°C                                                                                |
| BIL (Insulation) Level     | <u>10kV</u>                                                                          |
| Impedance                  | 0.5 - 1.5%                                                                           |
| Sound (db)                 | 45                                                                                   |
| Enclosure Type             | NEMA 3R Indoor                                                                       |
| Enclosure                  | <u>E3R-3PEP-6</u>                                                                    |
| Finish                     | Polyster Powder Coat – ANSI/ASA 61 Grey                                              |
| Standards & Certifications | CSA Certified File No. LR34493, UL Listed File No. E108255, ISO 9001:2015 Registered |