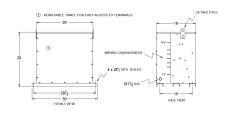

# **OFFICIAL QUOTE**

#### RC75J-B/EP





# RC75J-B/EP

\$7,366.91 USD

**SKU:** c9202abc1ef2

**Categories:** Encapsulated Autotransformer

### SCHEMATIC/DIAGRAM AND DIMENSION PICTURES





#### **PRODUCT SPECIFICATIONS**

| Weight          | 830 lbs   |
|-----------------|-----------|
| Phases          | 3         |
| kVA             | <u>75</u> |
| Connection      | 3PhA-NT-1 |
| Primary Voltage | 600       |



# **OFFICIAL QUOTE**

#### RC75J-B/EP



| Primary Max Current        | 72.2A                                                                                |
|----------------------------|--------------------------------------------------------------------------------------|
| Primary Markings           | <u>H1-H2-H3</u>                                                                      |
| Primary Terminals          | #2/0-6 AWG                                                                           |
| Secondary Voltage          | 208