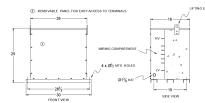

## RC75J-B/EP \$10,003.00 CAD

SKU: c9202abc1ef2 Categories: Encapsulated Autotransformer

## SCHEMATIC/DIAGRAM AND DIMENSION PICTURES





## **PRODUCT SPECIFICATIONS**

| Weight          | 830 lbs          |
|-----------------|------------------|
| Phases          | <u>3</u>         |
| kVA             | <u>75</u>        |
| Connection      | <u>3PhA-NT-1</u> |
| Primary Voltage | <u>600</u>       |

The quote is valid 30 days from 20 April 2025. The price does not include: "Special Features", freight and possible taxes. Disclosing this information to the third party or other supplier may lead to the cancellation of this quote. All other requests please email to sales@transformersource.ca. Printed: September-16-2024.





| Primary Max Current        | <u>72.2A</u>                                                                            |
|----------------------------|---------------------------------------------------