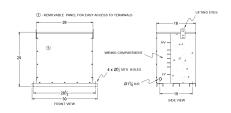

### SCHEMATIC/DIAGRAM AND DIMENSION PICTURES

#### **PRODUCT SPECIFICATIONS**

| Weight          | 830 lbs   |
|-----------------|-----------|
| Phases          | 3         |
| kVA             | <u>75</u> |
| Connection      | 3PhA-NT-1 |
| Primary Voltage | 600       |

#### RC75J-B/EP

| Primary Max Current        | 72.2A                                                                                |
|----------------------------|--------------------------------------------------------------------------------------|
| Primary Markings           | <u>H1-H2-H3</u>                                                                      |
| Primary Terminals          | #2/0-6 AWG                                                                           |
| Secondary Voltage          | 208                                                                                  |
| Secondary Max Current      | 208.2A                                                                               |
| Secondary Markings         | <u>X1-X2-X3</u>                                                                      |
| Secondary Terminals        | 300MCM-6                                                                             |
| Primary Taps               | N/A                                                                                  |
| Conductor Material         | <u>Copper</u>                                                                        |
| Insuation Class            | 200°C                                                                                |
| BIL (Insulation) Level     | <u>10kV</u>                                                                          |
| Impedance                  | 0.5 - 1.5%                                                                           |
| Sound (db)                 | 45                                                                                   |
| Enclosure Type             | NEMA 3R Indoor                                                                       |
| Enclosure                  | E3R-3PEP-6                                                                           |
| Finish                     | Polyster Powder Coat – ANSI/ASA 61 Grey                                              |
| Standards & Certifications | CSA Certified File No. LR34493, UL Listed File No. E108255, ISO 9001:2015 Registered |