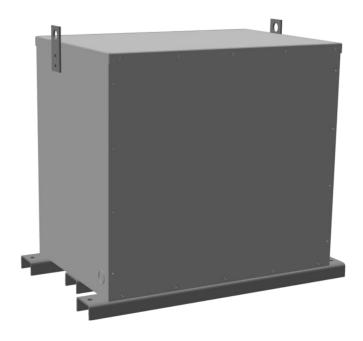

### SCHEMATIC/DIAGRAM AND DIMENSION PICTURES

#### **PRODUCT SPECIFICATIONS**

| Weight          | 830 lbs   |
|-----------------|-----------|
| Phases          | 3         |
| kVA             | <u>75</u> |
| Connection      | 3PhA-NT-1 |
| Primary Voltage | 600       |