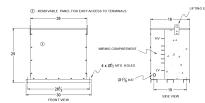

## SCHEMATIC/DIAGRAM AND DIMENSION PICTURES

## **PRODUCT SPECIFICATIONS**

| Weight          | 830 lbs          |
|-----------------|------------------|
| Phases          | <u>3</u>         |
| kVA             | <u>75</u>        |
| Connection      | <u>3PhA-NT-1</u> |
| Primary Voltage | 600              |

| Primary Max Current        | <u>72.2A</u>                                                                            |
|----------------------------|-----------------------------------------------------------------------------------------|
| Primary Markings           | <u>H1-H2-H3</u>                                                                         |
| Primary Terminals          | <u>#2/0-6 AWG</u>                                                                       |
| Secondary Voltage          | 208                                                                                     |
| Secondary Max Current      | <u>208.2A</u>                                                                           |
| Secondary Markings         | <u>X1-X2-X3</u>                                                                         |
| Secondary Terminals        | <u>300MCM-6</u>                                                                         |
| Primary Taps               | N/A                                                                                     |
| Conductor Material         | <u>Copper</u>                                                                           |
| Insuation Class            | <u>200°C</u>                                                                            |
| BIL (Insulation) Level     | <u>10kV</u>                                                                             |
| Impedance                  | <u>0.5 – 1.5%</u>                                                                       |
| Sound (db)                 | <u>45</u>                                                                               |
| Enclosure Type             | NEMA 3R Indoor                                                                          |
| Enclosure                  | E3R-3PEP-6                                                                              |
| Finish                     | Polyster Powder Coat – ANSI/ASA 61 Grey                                                 |
| Standards & Certifications | CSA Certified File No. LR34493, UL Listed File No. E108255, ISO 9001:2015<br>Registered |