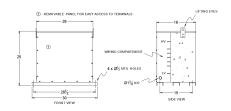

# **OFFICIAL QUOTE**

#### RC75J-B/EP





# RC75J-B/EP

\$10,003.00 CAD

**SKU:** c9202abc1ef2

**Categories:** Encapsulated Autotransformer

### SCHEMATIC/DIAGRAM AND DIMENSION PICTURES





#### **PRODUCT SPECIFICATIONS**

| Weight          | 830 lbs   |
|-----------------|-----------|
| Phases          | 3         |
| kVA             | <u>75</u> |
| Connection      | 3PhA-NT-1 |
| Primary Voltage | 600       |



# **OFFICIAL QUOTE**

#### RC75J-B/EP



| Primary Max Current        | 72.2A                                                                                |
|----------------------------|--------------------------------------------------------------------------------------|
| Primary Markings           | H1-H2-H3                                                                             |
| Primary Terminals          | #2/0-6 AWG                                                                           |
| Secondary Voltage          | 208