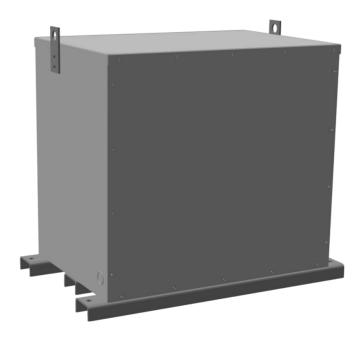

#### **PRODUCT SPECIFICATIONS**

| Weight          | 830 lbs   |
|-----------------|-----------|
| Phases          | 3         |
| kVA             | <u>75</u> |
| Connection      | 3PhA-NT-1 |
| Primary Voltage | 600       |

#### RC75J-B/EP

| Primary Max Current        | 72.2A                                                                                |
|----------------------------|--------------------------------------------------------------------------------------|
| Primary Markings           | <u>H1-H2-H3</u>                                                                      |
| Primary Terminals          | #2/0-6 AWG                                                                           |
| Secondary Voltage          | 208                                                                                  |
| Secondary Max Current      | 208.2A                                                                               |
| Secondary Markings         | <u>X1-X2-X3</u>                                                                      |
| Secondary Terminals        | 300MCM-6                                                                             |
| Primary Taps               | N/A                                                                                  |
| Conductor Material         | <u>Copper</u>                                                                        |
| Insuation Class            | 200°C                                                                                |
| BIL (Insulation) Level     | <u>10kV</u>                                                                          |
| Impedance                  | 0.5 - 1.5%                                                                           |
| Sound (db)                 | 45                                                                                   |
| Enclosure Type             | NEMA 3R Indoor                                                                       |
| Enclosure                  | <u>E3R-3PEP-6</u>                                                                    |
| Finish                     | Polyster Powder Coat – ANSI/ASA 61 Grey                                              |
| Standards & Certifications | CSA Certified File No. LR34493, UL Listed File No. E108255, ISO 9001:2015 Registered |