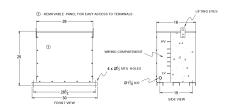

# **OFFICIAL QUOTE**

#### RC75J-B/EP





# RC75J-B/EP

\$7,366.91 USD

**SKU:** c9202abc1ef2

**Categories:** Encapsulated Autotransformer

### SCHEMATIC/DIAGRAM AND DIMENSION PICTURES





#### **PRODUCT SPECIFICATIONS**

| Weight          | 830 lbs   |
|-----------------|-----------|
| Phases          | 3         |
| kVA             | <u>75</u> |
| Connection      | 3PhA-NT-1 |
| Primary Voltage | 600       |



# **OFFICIAL QUOTE**

#### RC75J-B/EP



| Primary Max Current        | 72.2A                                                                                |
|----------------------------|--------------------------------------------------------------------------------------|
| Primary Markings           | <u>H1-H2-H3</u>                                                                      |
| Primary Terminals          | #2/0-6 AWG                                                                           |
| Secondary Voltage          | 208