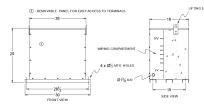

## RC75J-B/EP \$10,003.00 CAD

SKU: c9202abc1ef2 Categories: Encapsulated Autotransformer

## SCHEMATIC/DIAGRAM AND DIMENSION PICTURES





## **PRODUCT SPECIFICATIONS**

| Weight          | 830 lbs          |
|-----------------|------------------|
| Phases          | <u>3</u>         |
| kVA             | <u>75</u>        |
| Connection      | <u>3PhA-NT-1</u> |
| Primary Voltage | <u>600</u>       |

The quote is valid 30 days from 19 April 2025. The price does not include: "Special Features", freight and possible taxes. Disclosing this information to the third party or other supplier may lead to the cancellation of this quote. All other requests please email to sales@transformersource.ca. Printed: September-16-2024.





| Primary Max Current        | <u>72.2A</u>                                                                            |
|----------------------------|---------------------------------------------------