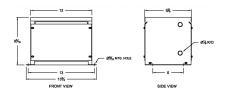

# **OFFICIAL QUOTE**

### RC6J-H





# RC6J-H

\$1,068.00 CAD

SKU: edddea1c3141

**Categories:** <u>Autotransformer</u>

# SCHEMATIC/DIAGRAM AND DIMENSION PICTURES





## PRODUCT SPECIFICATIONS

| Weight              | 40 lbs      |
|---------------------|-------------|
| Phases              | 3           |
| kVA                 | <u>6</u>    |
| Connection          | 3PhA-NT-1   |
| Primary Voltage     | 600         |
| Primary Max Current | <u>5.8A</u> |



# **OFFICIAL QUOTE**

### RC6J-H



| D: 1:                  |                 |
|------------------------|-----------------|
| Primary Markings       | <u>H1-H2-H3</u> |
| Primary Terminals      | Terminal Blocks |
| Secondary Voltage      | 480             |
| Secondary Max Current  | 7.2A            |
| Secondary Markings     | <u>X1-X2-X3</u> |
| Secondary Terminals    | Terminal Blocks |
| Primary Taps           | N/A             |
| Conductor Material     | Copper          |
| Insuation Cl