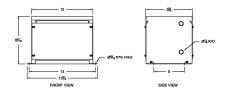

## **OFFICIAL QUOTE**

#### RC6J-H





# RC6J-H

# \$786.55 USD

SKU: edddea1c3141

**Categories:** <u>Autotransformer</u>

# SCHEMATIC/DIAGRAM AND DIMENSION PICTURES





#### **PRODUCT SPECIFICATIONS**

| Weight              | 40 lbs           |
|---------------------|------------------|
| Phases              | 3                |
| kVA                 | <u>6</u>         |
| Connection          | <u>3PhA-NT-1</u> |
| Primary Voltage     | 600              |
| Primary Max Current | <u>5.8A</u>      |



## **OFFICIAL QUOTE**

#### RC6J-H



| D: 1:                  |                 |
|------------------------|-----------------|
| Primary Markings       | <u>H1-H2-H3</u> |
| Primary Terminals      | Terminal Blocks |
| Secondary Voltage      | 480             |
| Secondary Max Current  | 7.2A            |
| Secondary Markings     | <u>X1-X2-X3</u> |
| Secondary Terminals    | Terminal Blocks |
| Primary Taps           | N/A             |
| Conductor Mate